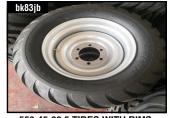

**RADIAL FLOTATION TIRES & RIMS** 

**TIANLI OFF-ROAD RADIAL TIRES** 

800-65R32 TIRES

550-45-22.5 TIRES WITH RIMS

23.1-26, 28L-26, 31X13.5-15SL TIRES & RIMS

RADIAL TRACTOR TIRES

TRAILER WHEELS

32XDW27 & 32XDW21 HARVESTER RIMS